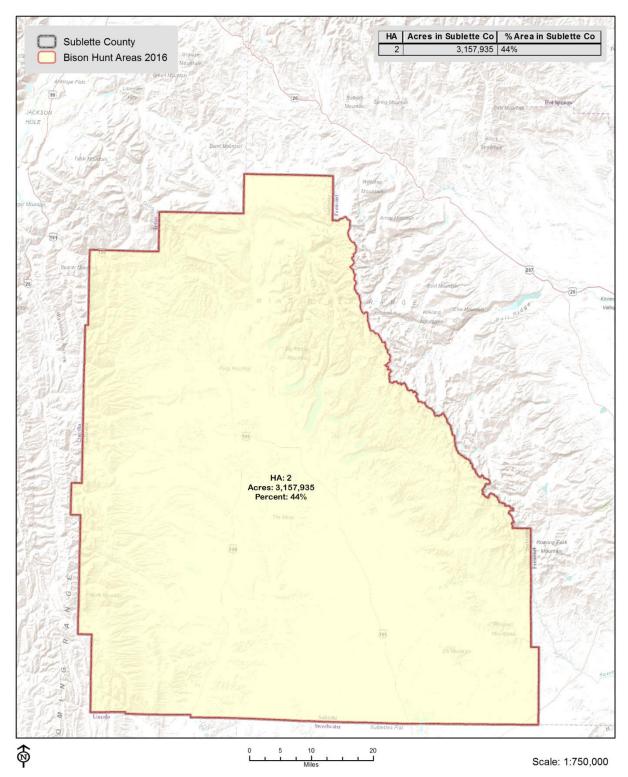

| Appendix  | Table 3. Sub | Diette Coun | ty Bison H |             |            |              |        |          |
|-----------|--------------|-------------|------------|-------------|------------|--------------|--------|----------|
|           |              |             |            | Total       | Total      | County       | County | Combined |
|           |              |             |            | Resident    | NonRes     | Resident     | NonRes | County   |
| Hunt      | Total        | County      | County     | Hunter      | Hunter     | Hunter       | Hunter | Hunter   |
| Areas     | Acres        | Acres       | Percent    | Days        | Days       | Days         | Days   | Days     |
| 2         | 7,218,051    | 3,157,935   | 43.8%      | 1,811       | 300        | 792          | 131    | 924      |
| Source: W | /yoming Gan  | ne and Fish | Departme   | ent Annual  | Harvest Re | eports, 2015 | 5      |          |
| Appendix  | Table 4. Sub | olette Coun | ty Black B | ear Hunting | g, 2015    |              |        |          |
|           |              |             |            | Total       | Total      | County       | County | Combined |
|           |              |             |            | Resident    | NonRes     | Resident     | NonRes | County   |
| Hunt      | Total        | County      | County     | Hunter      | Hunter     | Hunter       | Hunter | Hunter   |
| Areas     | Acres        | Acres       | Percent    | Days        | Days       | Days         | Days   | Days     |
| 11        | 1,122,710    | 10,184      | 0.9%       | 1,252       | 116        | 11           | 1      | 12       |
| 13        | 703,120      | 5,546       | 0.8%       | 1,078       | 20         | 9            | 0      | 9        |
| 14        | 631,861      | 577,222     | 91.4%      | 952         | 16         | 870          | 15     | 884      |
| 15        | 378,240      | 368,037     | 97.3%      | 397         | 26         | 386          | 25     | 412      |
| 16        | 313,370      | 1,726       | 0.6%       | 799         | 162        | 4            | 1      | 5        |
| 17        | 205,169      | 130,450     | 63.6%      | 925         | 149        | 588          | 95     | 683      |
| 19        | 2,071,245    | 1,957,230   | 94.5%      | 1,773       | 75         | 1,675        | 71     | 1,746    |
| 20        | 439,722      | 100,161     | 22.8%      | 826         | 52         | 188          | 12     | 200      |
| 28        | 350,443      | 4,292       | 1.2%       | 304         | 28         | 4            | 0      | 4        |
| 29        | 322,001      | 1,032       | 0.3%       | 626         | 64         | 2            | 0      | 2        |
| 35        | 28,928,770   | 2,006       | 0.0%       | 876         | 3          | 0            | 0      | 0        |
| Total     | 35,466,650   | 3,157,885   | 8.9%       | 9,808       | 711        | 3,738        | 220    | 3,958    |