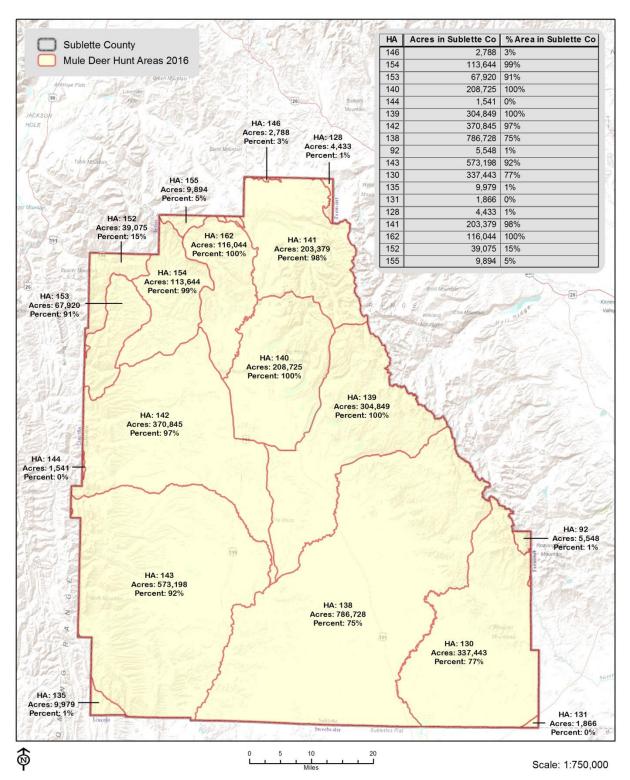

Source: Wyoming Game and Fish Department Annual Harvest Reports, 2015

| Аррспи | x Table 5. Sub |           | ty Deer In | Total      | Total  | County     | County | Combined |
|--------|----------------|-----------|------------|------------|--------|------------|--------|----------|
|        |                |           |            | Resident   | NonRes | Resident   | NonRes | County   |
| Hunt   | Total          | County    | County     | Hunter     | Hunter | Hunter     | Hunter | Hunter   |
| Areas  | Acres          | Acres     | Percent    | Days       | Days   | Days       | Days   | Days     |
| 92     | 422,478        | 5,548     | 1.3%       | 4,501      | 329    | 59         | 4      | 63       |
| 128    | 798,297        | 4,433     | 0.6%       | 5,586      | 829    | 31         | 5      | 36       |
| 130    | 440,579        | 337,443   | 76.6%      | 874        | 50     | 669        | 38     | 708      |
| 131    | 2,563,120      | 1,866     | 0.1%       | 1,558      | 91     | 1          | 0      | 1        |
| 135    | 1,539,396      | 9,979     | 0.6%       | 15,163     | 1,005  | - 98       | 7      | 105      |
| 138    | 1,043,099      | 786,728   | 75.4%      | 2,077      | 100    | 1,567      | 75     | 1,642    |
| 139    | 304,992        | 304,849   | 100.0%     | ,<br>1,114 | 55     | ,<br>1,113 | 55     | 1,168    |
| 140    | 208,725        | 208,725   | 100.0%     | 1,496      | 48     | 1,496      | 48     | 1,544    |
| 141    | 208,591        | 203,379   | 97.5%      | 479        | 72     | 467        | 70     | 537      |
| 142    | 382,810        | 370,845   | 96.9%      | 4,153      | 834    | 4,023      | 808    | 4,831    |
| 143    | 625,146        | 573,198   | 91.7%      | 5,982      | 320    | 5,485      | 293    | 5,778    |
| 144    | 308,746        | 1,541     | 0.5%       | 5,397      | 1,084  | 27         | 5      | 32       |
| 146    | 103,321        | 2,788     | 2.7%       | 649        | 32     | 18         | 1      | 18       |
| 152    | 258,224        | 39,075    | 15.1%      | 2,803      | 1,101  | 424        | 167    | 591      |
| 153    | 74,849         | 67,920    | 90.7%      | 1,203      | 551    | 1,092      | 500    | 1,592    |
| 154    | 114,994        | 113,644   | 98.8%      | 1,470      | 228    | 1,453      | 225    | 1,678    |
| 155    | 198,689        | 9,894     | 5.0%       | 856        | 125    | 43         | 6      | 49       |
| 162    | 116,143        | 116,044   | 99.9%      | 106        | 43     | 106        | 43     | 149      |
| Total  | 9,712,198      | 3,157,899 | 32.5%      | 55,467     | 6,897  | 18,172     | 2,351  | 20,523   |
|        |                |           |            |            |        |            |        |          |