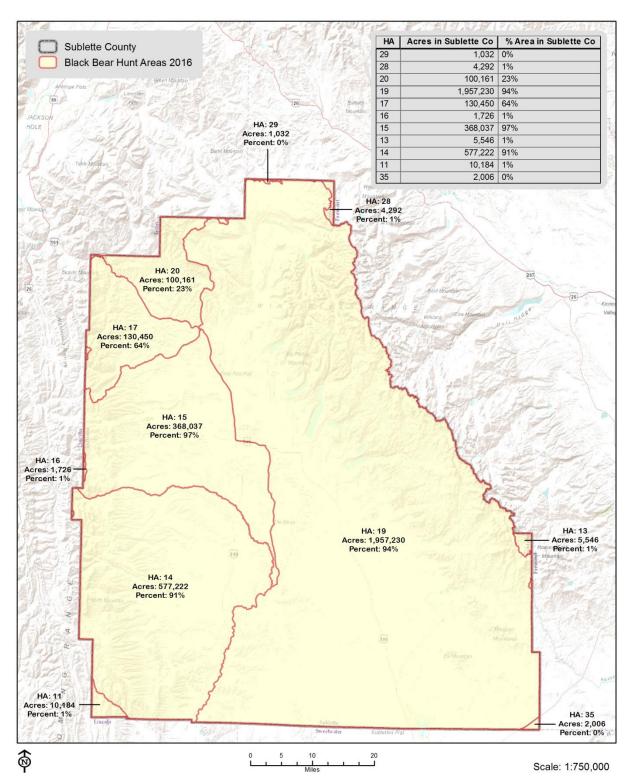

| Appendix  | Table 3. Sub | Diette Coun | ty Bison H |             |            |              |        |          |
|-----------|--------------|-------------|------------|-------------|------------|--------------|--------|----------|
|           |              |             |            | Total       | Total      | County       | County | Combined |
|           |              |             |            | Resident    | NonRes     | Resident     | NonRes | County   |
| Hunt      | Total        | County      | County     | Hunter      | Hunter     | Hunter       | Hunter | Hunter   |
| Areas     | Acres        | Acres       | Percent    | Days        | Days       | Days         | Days   | Days     |
| 2         | 7,218,051    | 3,157,935   | 43.8%      | 1,811       | 300        | 792          | 131    | 924      |
| Source: W | /yoming Gan  | ne and Fish | Departme   | ent Annual  | Harvest Re | eports, 2015 | 5      |          |
| Appendix  | Table 4. Sub | olette Coun | ty Black B | ear Hunting | g, 2015    |              |        |          |
|           |              |             |            | Total       | Total      | County       | County | Combined |
|           |              |             |            | Resident    | NonRes     | Resident     | NonRes | County   |
| Hunt      | Total        | County      | County     | Hunter      | Hunter     | Hunter       | Hunter | Hunter   |
| Areas     | Acres        | Acres       | Percent    | Days        | Days       | Days         | Days   | Days     |
| 11        | 1,122,710    | 10,184      | 0.9%       | 1,252       | 116        | 11           | 1      | 12       |
| 13        | 703,120      | 5,546       | 0.8%       | 1,078       | 20         | 9            | 0      | 9        |
| 14        | 631,861      | 577,222     | 91.4%      | 952         | 16         | 870          | 15     | 884      |
| 15        | 378,240      | 368,037     | 97.3%      | 397         | 26         | 386          | 25     | 412      |
| 16        | 313,370      | 1,726       | 0.6%       | 799         | 162        | 4            | 1      | 5        |
| 17        | 205,169      | 130,450     | 63.6%      | 925         | 149        | 588          | 95     | 683      |
| 19        | 2,071,245    | 1,957,230   | 94.5%      | 1,773       | 75         | 1,675        | 71     | 1,746    |
| 20        | 439,722      | 100,161     | 22.8%      | 826         | 52         | 188          | 12     | 200      |
| 28        | 350,443      | 4,292       | 1.2%       | 304         | 28         | 4            | 0      | 4        |
| 29        | 322,001      | 1,032       | 0.3%       | 626         | 64         | 2            | 0      | 2        |
| 35        | 28,928,770   | 2,006       | 0.0%       | 876         | 3          | 0            | 0      | 0        |
| Total     | 35,466,650   | 3,157,885   | 8.9%       | 9,808       | 711        | 3,738        | 220    | 3,958    |