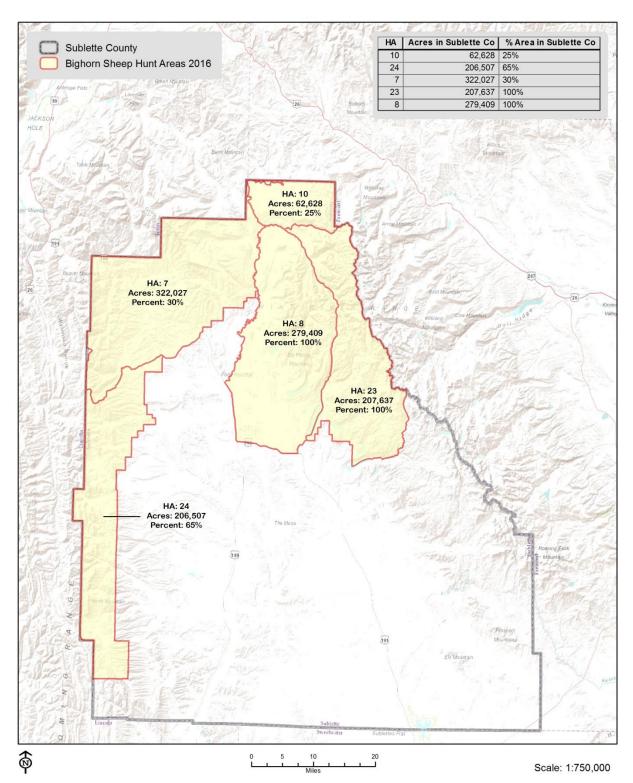

Because Hunt Area boundaries are based on habitat rather than county boundaries, not all the Hunt Areas found in Sublette County are located entirely within the borders of the county. To account for this, a GIS analysis was conducted by the Wyoming Geographic Information Science Center at the University of Wyoming to estimate the percent of each Hunt Area that was located within Sublette County. This percentage was then used to allocate the proportion of total hunter days for the Hunt Area in Sublette County. These percentages by hunt area are detailed in the maps at the end of this report. Unfortunately, there was no data available on fishing-days by sub-regions of the state. Because of this, recreational use for fishing was based on the Game and Fish Department's 2015 data on fishing licenses sold in Sublette County.

| лррени    | x Table 1. Sul |             | <i>y</i> / |            |             | <u> </u>    | <u> </u> | <u> </u> |
|-----------|----------------|-------------|------------|------------|-------------|-------------|----------|----------|
|           |                |             |            | Total      | Total       | County      |          | Combined |
|           |                |             |            | Resident   | NonRes      |             | NonRes   | County   |
| Hunt      | Total          | County      | County     | Hunter     | Hunter      | Hunter      | Hunter   | Hunte    |
| Areas     | Acres          | Acres       | Percent    | Days       | Days        | Days        | Days     | Days     |
| 65        | 555,197        | 5,216       | 0.9%       | 325        | 120         | 3           | 1        | 4        |
| 84        | 798,297        | 4,433       | 0.6%       | 597        | 219         | 3           | 1        | 5        |
| 85        | 495,862        | 12,681      | 2.6%       | 36         | 2           | 1           | 0        | 1        |
| 86        | 358,947        | 220,607     | 61.5%      | 190        | 63          | 117         | 39       | 155      |
| 87        | 838,451        | 832,997     | 99.3%      | 1568       | 333         | 1,558       | 331      | 1,889    |
| 88        | 382,810        | 370,845     | 96.9%      | 1410       | 244         | 1,366       | 236      | 1,602    |
| 89        | 625,146        | 573,198     | 91.7%      | 1823       | 985         | 1,672       | 903      | 2,575    |
| 90        | 1,044,370      | 786,728     | 75.3%      | 1273       | 389         | 959         | 293      | 1,252    |
| 91        | 440,579        | 337,443     | 76.6%      | 1197       | 678         | 917         | 519      | 1,436    |
| 92        | 861,162        | 1,866       | 0.2%       | 248        | 124         | 1           | 0        | 1        |
| 93        | 991,703        | 9,979       | 1.0%       | 1338       | 329         | 13          | 3        | 17       |
| 107       | 195,119        | 332         | 0.2%       | 343        | 161         | 1           | 0        | 1        |
| Total     | 7,587,643      | 3,156,326   | 41.6%      | 10,348     | 3,647       | 6,610       | 2,328    | 8,937    |
| Source: \ | Vyoming Gar    | ne and Fish | Departme   | ent Annual | Harvest Re  | eports, 201 | 5        |          |
| Appendi   | x Table 2. Sul | olette Coun | ty Bighorr | n Sheep Hu | nting, 201  | 5           |          |          |
|           |                |             |            | Total      | Total       | County      | County   | Combined |
|           |                |             |            | Resident   | NonRes      | Resident    | NonRes   | County   |
| Hunt      | Total          | County      | County     | Hunter     | Hunter      | Hunter      | Hunter   | Hunter   |
| Areas     | Acres          | Acres       | Percent    | Days       | Days        | Days        | Days     | Days     |
| 7         | 1,065,616      | 322,027     | 30.2%      | 98         | 60          | 30          | 18       | 48       |
| 8         | 279,409        | 279,409     | 100.0%     | 77         | 0           | 77          | 0        | 77       |
| 10        | 250,079        | 62,628      | 25.0%      | 42         | 9           | 11          | 2        | 13       |
| 23        | 207,946        | 207,637     | 99.9%      | 15         | 5           | 15          | 5        | 20       |
| 24        | 317,017        |             | 65.1%      | 0          | 0           | 0           | 0        |          |
| Total     |                | 1,078,208   | 50.9%      | 232        | 74          | 132         | 25       | 157      |
| Sourcos   | Nyoming Gar    | no and Eich | Doportmo   | nt Annual  | Llow cost D | anarte 201  | F        |          |