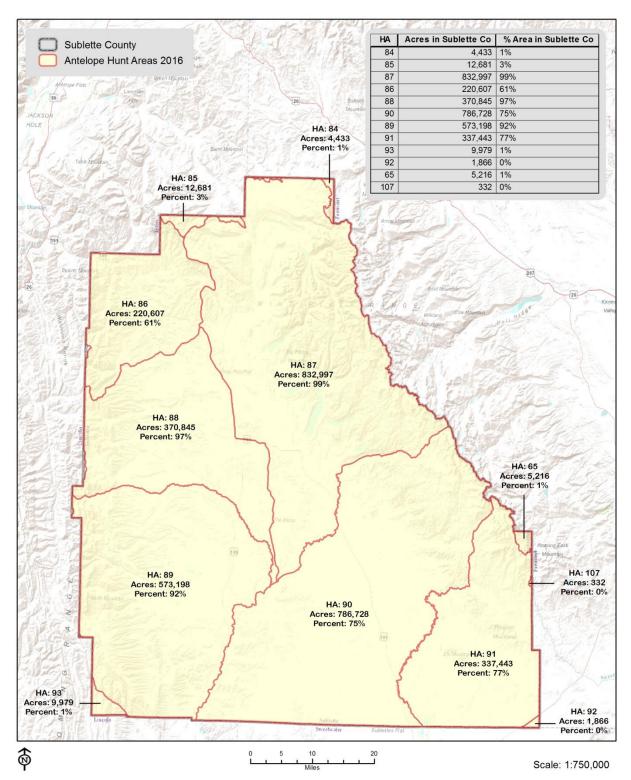

Because Hunt Area boundaries are based on habitat rather than county boundaries, not all the Hunt Areas found in Sublette County are located entirely within the borders of the county. To account for this, a GIS analysis was conducted by the Wyoming Geographic Information Science Center at the University of Wyoming to estimate the percent of each Hunt Area that was located within Sublette County. This percentage was then used to allocate the proportion of total hunter days for the Hunt Area in Sublette County. These percentages by hunt area are detailed in the maps at the end of this report. Unfortunately, there was no data available on fishing-days by sub-regions of the state. Because of this, recreational use for fishing was based on the Game and Fish Department's 2015 data on fishing licenses sold in Sublette County.

| лррени    | x Table 1. Sul |             | <i>y</i> / |            |             | <u> </u>    | <u> </u> | <u> </u> |
|-----------|----------------|-------------|------------|------------|-------------|-------------|----------|----------|
|           |                |             |            | Total      | Total       | County      |          | Combined |
|           |                |             |            | Resident   | NonRes      |             | NonRes   | County   |
| Hunt      | Total          | County      | County     | Hunter     | Hunter      | Hunter      | Hunter   | Hunte    |
| Areas     | Acres          | Acres       | Percent    | Days       | Days        | Days        | Days     | Days     |
| 65        | 555,197        | 5,216       | 0.9%       | 325        | 120         | 3           | 1        | 4        |
| 84        | 798,297        | 4,433       | 0.6%       | 597        | 219         | 3           | 1        | 5        |
| 85        | 495,862        | 12,681      | 2.6%       | 36         | 2           | 1           | 0        | 1        |
| 86        | 358,947        | 220,607     | 61.5%      | 190        | 63          | 117         | 39       | 155      |
| 87        | 838,451        | 832,997     | 99.3%      | 1568       | 333         | 1,558       | 331      | 1,889    |
| 88        | 382,810        | 370,845     | 96.9%      | 1410       | 244         | 1,366       | 236      | 1,602    |
| 89        | 625,146        | 573,198     | 91.7%      | 1823       | 985         | 1,672       | 903      | 2,575    |
| 90        | 1,044,370      | 786,728     | 75.3%      | 1273       | 389         | 959         | 293      | 1,252    |
| 91        | 440,579        | 337,443     | 76.6%      | 1197       | 678         | 917         | 519      | 1,436    |
| 92        | 861,162        | 1,866       | 0.2%       | 248        | 124         | 1           | 0        | 1        |
| 93        | 991,703        | 9,979       | 1.0%       | 1338       | 329         | 13          | 3        | 17       |
| 107       | 195,119        | 332         | 0.2%       | 343        | 161         | 1           | 0        | 1        |
| Total     | 7,587,643      | 3,156,326   | 41.6%      | 10,348     | 3,647       | 6,610       | 2,328    | 8,937    |
| Source: \ | Vyoming Gar    | ne and Fish | Departme   | ent Annual | Harvest Re  | eports, 201 | 5        |          |
| Appendi   | x Table 2. Sul | olette Coun | ty Bighorr | n Sheep Hu | nting, 201  | 5           |          |          |
|           |                |             |            | Total      | Total       | County      | County   | Combined |
|           |                |             |            | Resident   | NonRes      | Resident    | NonRes   | County   |
| Hunt      | Total          | County      | County     | Hunter     | Hunter      | Hunter      | Hunter   | Hunter   |
| Areas     | Acres          | Acres       | Percent    | Days       | Days        | Days        | Days     | Days     |
| 7         | 1,065,616      | 322,027     | 30.2%      | 98         | 60          | 30          | 18       | 48       |
| 8         | 279,409        | 279,409     | 100.0%     | 77         | 0           | 77          | 0        | 77       |
| 10        | 250,079        | 62,628      | 25.0%      | 42         | 9           | 11          | 2        | 13       |
| 23        | 207,946        | 207,637     | 99.9%      | 15         | 5           | 15          | 5        | 20       |
| 24        | 317,017        |             | 65.1%      | 0          | 0           | 0           | 0        |          |
| Total     |                | 1,078,208   | 50.9%      | 232        | 74          | 132         | 25       | 157      |
| Sourcos   | Nyoming Gar    | no and Eich | Doportmo   | nt Annual  | Llow cost D | anarte 201  | F        |          |