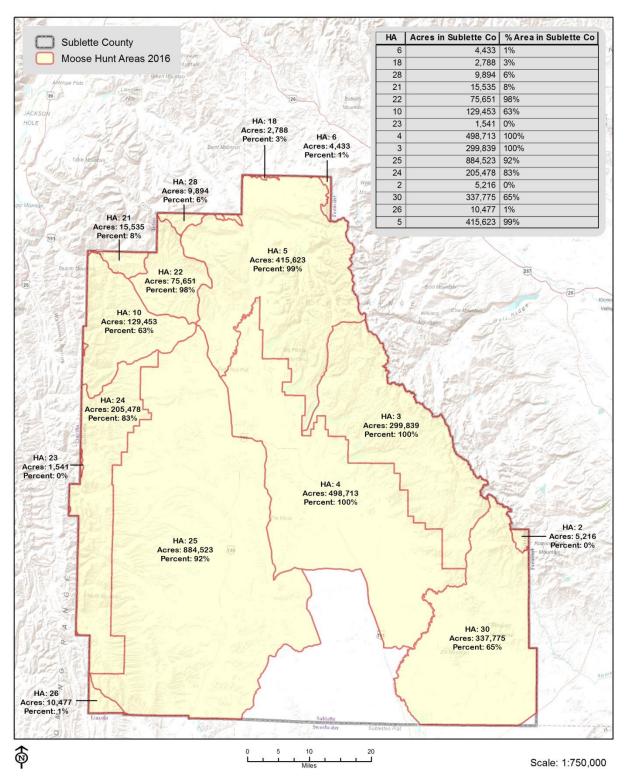

Because Hunt Area boundaries are based on habitat rather than county boundaries, not all the Hunt Areas found in Sublette County are located entirely within the borders of the county. To account for this, a GIS analysis was conducted by the Wyoming Geographic Information Science Center at the University of Wyoming to estimate the percent of each Hunt Area that was located within Sublette County. This percentage was then used to allocate the proportion of total hunter days for the Hunt Area in Sublette County. These percentages by hunt area are detailed in the maps at the end of this report. Unfortunately, there was no data available on fishing-days by sub-regions of the state. Because of this, recreational use for fishing was based on the Game and Fish Department's 2015 data on fishing licenses sold in Sublette County.

| <b>Big and Trophy Game Hunting</b>                                                                                                                                                                                                  |                                                                                                                          |                                                                                                                                                  |                                                                                                                                                                              |                                                                                                |
|-------------------------------------------------------------------------------------------------------------------------------------------------------------------------------------------------------------------------------------|--------------------------------------------------------------------------------------------------------------------------|--------------------------------------------------------------------------------------------------------------------------------------------------|------------------------------------------------------------------------------------------------------------------------------------------------------------------------------|------------------------------------------------------------------------------------------------|
|                                                                                                                                                                                                                                     | Resident                                                                                                                 | NonResident                                                                                                                                      | Combined                                                                                                                                                                     |                                                                                                |
|                                                                                                                                                                                                                                     | Hunter                                                                                                                   | Hunter                                                                                                                                           | Hunter                                                                                                                                                                       |                                                                                                |
| Species                                                                                                                                                                                                                             | Days (1)                                                                                                                 | Days (1)                                                                                                                                         | Days (1)                                                                                                                                                                     |                                                                                                |
| Antelope                                                                                                                                                                                                                            | 6,610                                                                                                                    | 2,328                                                                                                                                            | 8,937                                                                                                                                                                        |                                                                                                |
| Bighorn Sheep                                                                                                                                                                                                                       | 132                                                                                                                      | 25                                                                                                                                               | 157                                                                                                                                                                          |                                                                                                |
| Bison                                                                                                                                                                                                                               | 792                                                                                                                      | 131                                                                                                                                              | 924                                                                                                                                                                          |                                                                                                |
| Black Bear                                                                                                                                                                                                                          | 3,738                                                                                                                    | 220                                                                                                                                              | 3,958                                                                                                                                                                        |                                                                                                |
| Deer                                                                                                                                                                                                                                | 18,172                                                                                                                   | 2,351                                                                                                                                            | 20,523                                                                                                                                                                       |                                                                                                |
| Elk                                                                                                                                                                                                                                 | 46,460                                                                                                                   | 9,401                                                                                                                                            | 55,862                                                                                                                                                                       |                                                                                                |
| Moose                                                                                                                                                                                                                               | 1,219                                                                                                                    | 225                                                                                                                                              | 1,443                                                                                                                                                                        |                                                                                                |
| Total Hunting Days                                                                                                                                                                                                                  | 77,122                                                                                                                   | 14,681                                                                                                                                           | 91,804                                                                                                                                                                       |                                                                                                |
|                                                                                                                                                                                                                                     |                                                                                                                          |                                                                                                                                                  |                                                                                                                                                                              |                                                                                                |
| Total Hunting Days                                                                                                                                                                                                                  | 77,122                                                                                                                   | 14,681                                                                                                                                           | 91,804                                                                                                                                                                       |                                                                                                |
| Spending Per Day (2)                                                                                                                                                                                                                | \$90.91                                                                                                                  | \$579.82                                                                                                                                         | \$169.10                                                                                                                                                                     |                                                                                                |
| Total Hunting Spending                                                                                                                                                                                                              | \$7,011,568                                                                                                              | \$8,512,586                                                                                                                                      | \$15,524,154                                                                                                                                                                 |                                                                                                |
| Fishing Licenses Sold in Sublet                                                                                                                                                                                                     | te County 2                                                                                                              |                                                                                                                                                  | <b>T</b> - + - 1                                                                                                                                                             | <b>T</b>                                                                                       |
|                                                                                                                                                                                                                                     |                                                                                                                          | Per                                                                                                                                              | Total                                                                                                                                                                        | Total                                                                                          |
|                                                                                                                                                                                                                                     | License                                                                                                                  |                                                                                                                                                  |                                                                                                                                                                              |                                                                                                |
| <b>T</b>                                                                                                                                                                                                                            |                                                                                                                          | Angler                                                                                                                                           | Fishing                                                                                                                                                                      | Angler                                                                                         |
| Туре                                                                                                                                                                                                                                | Sold (3)                                                                                                                 | Spending (2)                                                                                                                                     | Spending                                                                                                                                                                     | Angler<br>Days (2)                                                                             |
| Resident Annual                                                                                                                                                                                                                     | Sold (3)<br>2,307                                                                                                        | Spending (2)<br>\$911.62                                                                                                                         | Spending<br>\$2,103,106                                                                                                                                                      | Angler<br>Days (2)<br>42,218                                                                   |
| Resident Annual<br>Resident Youth Annual                                                                                                                                                                                            | Sold (3)<br>2,307<br>100                                                                                                 | Spending (2)<br>\$911.62<br>\$911.62                                                                                                             | Spending<br>\$2,103,106<br>\$91,162                                                                                                                                          | Angler<br>Days (2)<br>42,218<br>1,830                                                          |
| Resident Annual<br>Resident Youth Annual<br>Resident Daily                                                                                                                                                                          | Sold (3)<br>2,307<br>100<br>484                                                                                          | Spending (2)<br>\$911.62<br>\$911.62<br>\$49.92                                                                                                  | Spending<br>\$2,103,106<br>\$91,162<br>\$24,159                                                                                                                              | Angler<br>Days (2)<br>42,218<br>1,830<br>484                                                   |
| Resident Annual<br>Resident Youth Annual<br>Resident Daily<br>Non-Resident Annual                                                                                                                                                   | Sold (3)<br>2,307<br>100<br>484<br>715                                                                                   | Spending (2)<br>\$911.62<br>\$911.62<br>\$49.92<br>\$1,871.64                                                                                    | Spending<br>\$2,103,106<br>\$91,162<br>\$24,159<br>\$1,338,223                                                                                                               | Angler<br>Days (2)<br>42,218<br>1,830<br>484<br>4,147                                          |
| Resident Annual<br>Resident Youth Annual<br>Resident Daily<br>Non-Resident Annual<br>Non-Resident Youth Annual                                                                                                                      | Sold (3)<br>2,307<br>100<br>484<br>715<br>135                                                                            | Spending (2)<br>\$911.62<br>\$911.62<br>\$49.92<br>\$1,871.64<br>\$1,871.64                                                                      | Spending<br>\$2,103,106<br>\$91,162<br>\$24,159<br>\$1,338,223<br>\$251,736                                                                                                  | Angler<br>Days (2)<br>42,218<br>1,830<br>484<br>4,147<br>780                                   |
| Resident Annual<br>Resident Youth Annual<br>Resident Daily<br>Non-Resident Annual<br>Non-Resident Youth Annual<br>Non-Resident Daily                                                                                                | Sold (3)<br>2,307<br>100<br>484<br>715<br>135<br>8,940                                                                   | Spending (2)<br>\$911.62<br>\$911.62<br>\$49.92<br>\$1,871.64<br>\$1,871.64<br>\$324.26                                                          | Spending<br>\$2,103,106<br>\$91,162<br>\$24,159<br>\$1,338,223<br>\$251,736<br>\$2,898,873                                                                                   | Angler<br>Days (2)<br>42,218<br>1,830<br>484<br>4,147<br>780<br>8,940                          |
| Resident Annual<br>Resident Youth Annual<br>Resident Daily<br>Non-Resident Annual<br>Non-Resident Youth Annual                                                                                                                      | Sold (3)<br>2,307<br>100<br>484<br>715<br>135                                                                            | Spending (2)<br>\$911.62<br>\$911.62<br>\$49.92<br>\$1,871.64<br>\$1,871.64                                                                      | Spending<br>\$2,103,106<br>\$91,162<br>\$24,159<br>\$1,338,223<br>\$251,736                                                                                                  | Angler<br>Days (2)<br>42,218<br>1,830<br>484<br>4,147<br>780<br>8,940                          |
| Resident Annual<br>Resident Youth Annual<br>Resident Daily<br>Non-Resident Annual<br>Non-Resident Youth Annual<br>Non-Resident Daily                                                                                                | Sold (3)<br>2,307<br>100<br>484<br>715<br>135<br>8,940<br><b>12,681</b>                                                  | Spending (2)<br>\$911.62<br>\$911.62<br>\$49.92<br>\$1,871.64<br>\$1,871.64<br>\$324.26                                                          | Spending<br>\$2,103,106<br>\$91,162<br>\$24,159<br>\$1,338,223<br>\$251,736<br>\$2,898,873                                                                                   | Angler<br>Days (2)<br>42,218<br>1,830<br>484<br>4,147<br>780<br>8,940                          |
| Resident Annual<br>Resident Youth Annual<br>Resident Daily<br>Non-Resident Annual<br>Non-Resident Youth Annual<br>Non-Resident Daily<br><b>Total Fishing Spending</b>                                                               | Sold (3)<br>2,307<br>100<br>484<br>715<br>135<br>8,940<br><b>12,681</b><br>Spending                                      | Spending (2)<br>\$911.62<br>\$911.62<br>\$49.92<br>\$1,871.64<br>\$1,871.64<br>\$324.26<br><b>\$528.94</b>                                       | Spending<br>\$2,103,106<br>\$91,162<br>\$24,159<br>\$1,338,223<br>\$251,736<br>\$2,898,873<br>\$6,707,258<br>\$22,231,412                                                    | Angler<br>Days (2)<br>42,218<br>1,830<br>484<br>4,147<br>780<br>8,940<br><b>58,399</b>         |
| Resident Annual<br>Resident Youth Annual<br>Resident Daily<br>Non-Resident Annual<br>Non-Resident Youth Annual<br>Non-Resident Daily<br><b>Total Fishing Spending</b>                                                               | Sold (3)<br>2,307<br>100<br>484<br>715<br>135<br>8,940<br><b>12,681</b><br>Spending                                      | Spending (2)<br>\$911.62<br>\$911.62<br>\$49.92<br>\$1,871.64<br>\$1,871.64<br>\$324.26<br><b>\$528.94</b>                                       | Spending<br>\$2,103,106<br>\$91,162<br>\$24,159<br>\$1,338,223<br>\$251,736<br>\$2,898,873<br>\$6,707,258<br>\$22,231,412                                                    | Angler<br>Days (2)<br>42,218<br>1,830<br>484<br>4,147<br>780<br>8,940<br><b>58,399</b>         |
| Resident Annual<br>Resident Youth Annual<br>Resident Daily<br>Non-Resident Annual<br>Non-Resident Youth Annual<br>Non-Resident Daily<br><b>Total Fishing Spending</b><br>(1) Based WGFD Annual Harve<br>Areas that are in the Count | Sold (3)<br>2,307<br>100<br>484<br>715<br>135<br>8,940<br><b>12,681</b><br>Spending<br>st Reports b<br>Y                 | Spending (2)<br>\$911.62<br>\$911.62<br>\$49.92<br>\$1,871.64<br>\$324.26<br><b>\$528.94</b><br>by Hunt Area ar                                  | Spending<br>\$2,103,106<br>\$91,162<br>\$24,159<br>\$1,338,223<br>\$251,736<br>\$2,898,873<br><b>\$6,707,258</b><br><b>\$22,231,412</b><br>ad percent of                     | Angler<br>Days (2)<br>42,218<br>1,830<br>484<br>4,147<br>780<br>8,940<br><b>58,399</b><br>Hunt |
| Resident Annual<br>Resident Youth Annual<br>Resident Daily<br>Non-Resident Annual<br>Non-Resident Youth Annual<br>Non-Resident Daily<br><b>Total Fishing Spending</b><br>(1) Based WGFD Annual Harve                                | Sold (3)<br>2,307<br>100<br>484<br>715<br>135<br>8,940<br><b>12,681</b><br>Spending<br>st Reports b<br>y<br>conal Survey | Spending (2)<br>\$911.62<br>\$911.62<br>\$49.92<br>\$1,871.64<br>\$1,871.64<br>\$324.26<br><b>\$528.94</b><br>by Hunt Area ar<br>of Fishing, Hur | Spending<br>\$2,103,106<br>\$91,162<br>\$24,159<br>\$1,338,223<br>\$251,736<br>\$2,898,873<br><b>\$6,707,258</b><br><b>\$22,231,412</b><br>ad percent of<br>atting, and Will | Angler<br>Days (2)<br>42,218<br>1,830<br>484<br>4,147<br>780<br>8,940<br><b>58,399</b><br>Hunt |