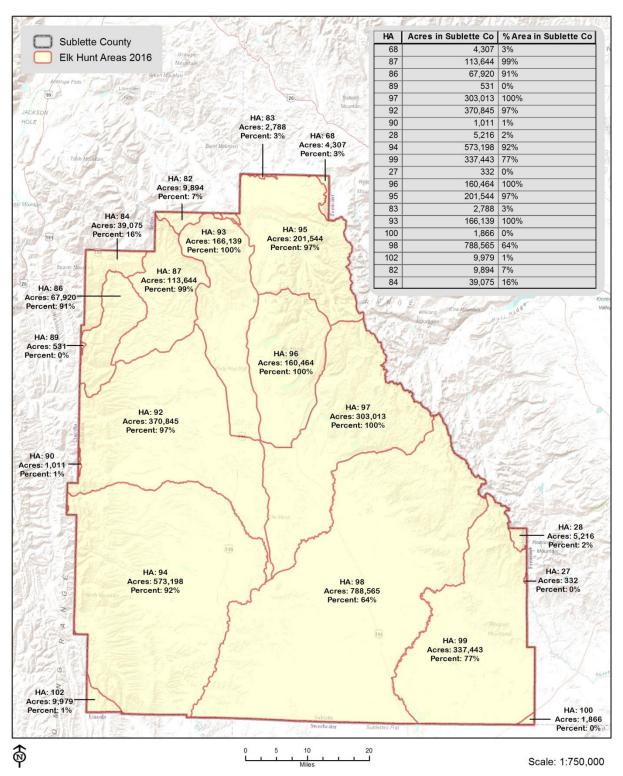

| Total<br>Acres<br>5,480<br>7,127<br>8,001<br>9,928<br>3,321 | County<br>Acres<br>332<br>5,216<br>4,307 | County<br>Percent<br>0.4%<br>1.5%                                               | Total<br>Resident<br>Hunter<br>Days<br>1,523                                                            | Total<br>NonRes<br>Hunter<br>Days                                                | County<br>Resident<br>Hunter<br>Days                                                                                         | NonRes<br>Hunter                                                                                                                                 | Combined<br>County<br>Hunter                                                                                                                                   |
|-------------------------------------------------------------|------------------------------------------|---------------------------------------------------------------------------------|---------------------------------------------------------------------------------------------------------|----------------------------------------------------------------------------------|------------------------------------------------------------------------------------------------------------------------------|--------------------------------------------------------------------------------------------------------------------------------------------------|----------------------------------------------------------------------------------------------------------------------------------------------------------------|
| Acres<br>5,480<br>7,127<br>8,001<br>9,928                   | Acres<br>332<br>5,216<br>4,307           | Percent<br>0.4%                                                                 | Hunter<br>Days                                                                                          | Hunter                                                                           | Hunter                                                                                                                       | Hunter                                                                                                                                           | _                                                                                                                                                              |
| Acres<br>5,480<br>7,127<br>8,001<br>9,928                   | Acres<br>332<br>5,216<br>4,307           | Percent<br>0.4%                                                                 | Days                                                                                                    |                                                                                  |                                                                                                                              |                                                                                                                                                  | Hunter                                                                                                                                                         |
| 5,480<br>7,127<br>8,001<br>9,928                            | 332<br>5,216<br>4,307                    | 0.4%                                                                            |                                                                                                         | Days                                                                             | Davs                                                                                                                         |                                                                                                                                                  |                                                                                                                                                                |
| 7,127<br>8,001<br>9,928                                     | 5,216<br>4,307                           |                                                                                 | 1.523                                                                                                   |                                                                                  | Days                                                                                                                         | Days                                                                                                                                             | Days                                                                                                                                                           |
| 8,001<br>9,928                                              | 4,307                                    | 1 5%                                                                            | _,                                                                                                      | 190                                                                              | 7                                                                                                                            | 1                                                                                                                                                | 8                                                                                                                                                              |
| 9,928                                                       | -                                        | 1.3/0                                                                           | 9,198                                                                                                   | 559                                                                              | 138                                                                                                                          | 8                                                                                                                                                | 147                                                                                                                                                            |
| ,                                                           |                                          | 3.1%                                                                            | 4,447                                                                                                   | 1,328                                                                            | 139                                                                                                                          | 41                                                                                                                                               | 180                                                                                                                                                            |
| 3.321                                                       | 9,894                                    | 6.6%                                                                            | 1,341                                                                                                   | 243                                                                              | 88                                                                                                                           | 16                                                                                                                                               | 105                                                                                                                                                            |
| -,                                                          | 2,788                                    | 2.7%                                                                            | 1,742                                                                                                   | 257                                                                              | 47                                                                                                                           | 7                                                                                                                                                | 54                                                                                                                                                             |
| 0,542                                                       | 39,075                                   | 15.6%                                                                           | 4,712                                                                                                   | 959                                                                              | 735                                                                                                                          | 150                                                                                                                                              | 884                                                                                                                                                            |
| 4,849                                                       | 67,920                                   | 90.7%                                                                           | 1,771                                                                                                   | 649                                                                              | 1,607                                                                                                                        | 589                                                                                                                                              | 2,196                                                                                                                                                          |
| 4,994                                                       | 113,644                                  | 98.8%                                                                           | 2,919                                                                                                   | 371                                                                              | 2,885                                                                                                                        | 367                                                                                                                                              | 3,251                                                                                                                                                          |
| 5,471                                                       | 531                                      | 0.3%                                                                            | 4,336                                                                                                   | 1,599                                                                            | 14                                                                                                                           | 5                                                                                                                                                | 19                                                                                                                                                             |
| 2,290                                                       | 1,011                                    | 0.7%                                                                            | 4,346                                                                                                   | 1,466                                                                            | 31                                                                                                                           | 10                                                                                                                                               | 41                                                                                                                                                             |
| 2,810                                                       | 370,845                                  | 96.9%                                                                           | 10,851                                                                                                  | 2,302                                                                            | 10,512                                                                                                                       | 2,230                                                                                                                                            | 12,742                                                                                                                                                         |
| 6,239                                                       | 166,139                                  | 99.9%                                                                           | 2,708                                                                                                   | 678                                                                              | 2,706                                                                                                                        | 678                                                                                                                                              | 3,384                                                                                                                                                          |
| 5,146                                                       | 573,198                                  | 91.7%                                                                           | 13,480                                                                                                  | 2,153                                                                            | 12,360                                                                                                                       | 1,974                                                                                                                                            | 14,334                                                                                                                                                         |
| 6,756                                                       | 201,544                                  | 97.5%                                                                           | 2,951                                                                                                   | 566                                                                              | 2,877                                                                                                                        | 552                                                                                                                                              | 3,428                                                                                                                                                          |
| 0,464                                                       | 160,464                                  | 100.0%                                                                          | 3,941                                                                                                   | 760                                                                              | 3,941                                                                                                                        | 760                                                                                                                                              | 4,701                                                                                                                                                          |
| 3,150                                                       | 303,013                                  | 100.0%                                                                          | 1,716                                                                                                   | 1,077                                                                            | 1,715                                                                                                                        | 1,077                                                                                                                                            | 2,792                                                                                                                                                          |
| 7,965                                                       | 788,565                                  | 63.7%                                                                           | 7,131                                                                                                   | 923                                                                              | 4,542                                                                                                                        | 588                                                                                                                                              | 5,130                                                                                                                                                          |
| 0,579                                                       | 337,443                                  | 76.6%                                                                           | 2,630                                                                                                   | 439                                                                              | 2,014                                                                                                                        | 336                                                                                                                                              | 2,351                                                                                                                                                          |
| 9,159                                                       | 1,866                                    | 0.1%                                                                            | 523                                                                                                     | 90                                                                               | 0                                                                                                                            | 0                                                                                                                                                | 0                                                                                                                                                              |
|                                                             | 9,979                                    | 1.0%                                                                            | 9,773                                                                                                   | 1,220                                                                            | 102                                                                                                                          | 13                                                                                                                                               | 115                                                                                                                                                            |
| 7,788                                                       | 3,157,774                                | 37.4%                                                                           | 92,039                                                                                                  | 17,829                                                                           | 46,460                                                                                                                       | 9,401                                                                                                                                            | 55,862                                                                                                                                                         |
| 5                                                           | 7,965<br>),579<br>),159<br>7,788         | 7,965 788,565<br>0,579 337,443<br>0,159 1,866<br>7,788 9,979<br>2,058 3,157,774 | 7,965 788,565 63.7%   0,579 337,443 76.6%   0,159 1,866 0.1%   7,788 9,979 1.0%   2,058 3,157,774 37.4% | 7,965788,56563.7%7,1310,579337,44376.6%2,6300,1591,8660.1%5237,7889,9791.0%9,773 | 7,965788,56563.7%7,1319230,579337,44376.6%2,6304390,1591,8660.1%523907,7889,9791.0%9,7731,2202,0583,157,77437.4%92,03917,829 | 7,965788,56563.7%7,1319234,5420,579337,44376.6%2,6304392,0140,1591,8660.1%5239007,7889,9791.0%9,7731,2201022,0583,157,77437.4%92,03917,82946,460 | 7,965788,56563.7%7,1319234,5425880,579337,44376.6%2,6304392,0143360,1591,8660.1%52390007,7889,9791.0%9,7731,220102132,0583,157,77437.4%92,03917,82946,4609,401 |