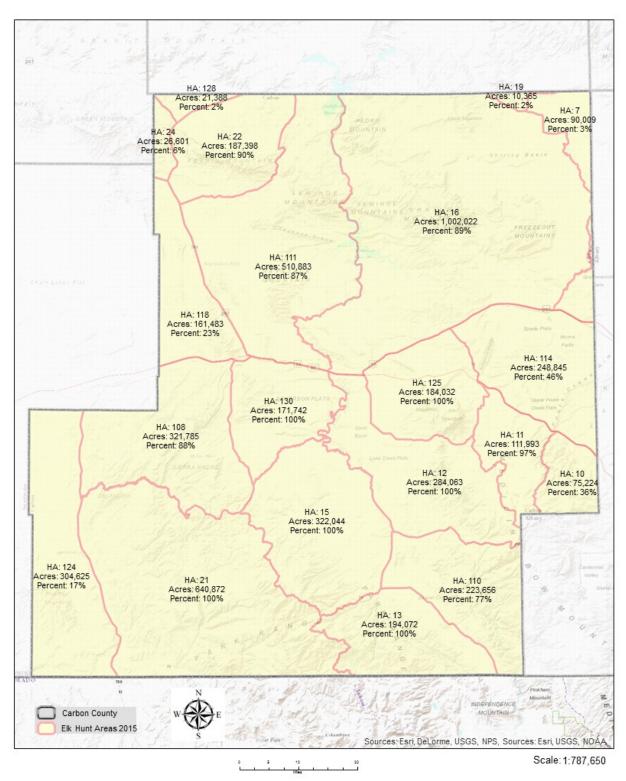

Because Hunt Area boundaries are based on habitat rather than county boundaries, not all the Hunt Areas found in Carbon County are located entirely within the borders of the county. To account for this, a GIS analysis was conducted by the Wyoming Game and Fish Department to estimate the percent of each Hunt Area that was located within Carbon County. This percentage was then used to allocate the proportion of total hunter days for the Hunt Area in Carbon County. These percentages by hunt area are detailed in the maps at the end of this report. Unfortunately, there was no data available on fishing-days by sub-regions of the state. Because of this, recreational use for fishing was based on the Game and Fish Department's 2015 data on fishing licenses sold in Carbon County.

| Appendi  | x Table 5. Car | Don Count | y LIK MUNU | 0.       |               | _        |             |          |
|----------|----------------|-----------|------------|----------|---------------|----------|-------------|----------|
|          |                |           |            | Total    | Total         | County   | ·           | Combined |
|          |                |           |            | Resident | NonResident   | Resident | NonResident | County   |
| Hunt     | Total          | County    | County     | Hunter   | Hunter        | Hunter   | Hunter      | Hunter   |
| Areas    | Acres          | Acres     | Percent    | Days     | Days          | Days     | Days        | Days     |
| 7        | 3,000,300      | 90,009    | 3.0%       | 24,799   | 4,529         | 744      | 136         | 880      |
| 10       | 208,956        | 75,224    | 36.0%      | 8,447    | 1,727         | 3,041    | 622         | 3,663    |
| 11       | 115,457        | 111,993   | 97.0%      | 3,046    | 677           | 2,955    | 657         | 3,611    |
| 12       | 284,063        | 284,063   | 100.0%     | 8,554    | 1,231         | 8,554    | 1,231       | 9,785    |
| 13       | 194,072        | 194,072   | 100.0%     | 6,575    | 1,435         | 6,575    | 1,435       | 8,010    |
| 15       | 322,044        | 322,044   | 100.0%     | 7,464    | 1,151         | 7,464    | 1,151       | 8,615    |
| 16       | 1,125,867      | 1,002,022 | 89.0%      | 4,408    | 430           | 3,923    | 383         | 4,306    |
| 19       | 518,250        | 10,365    | 2.0%       | 4,154    | 577           | 83       | 12          | 95       |
| 21       | 640,872        | 640,872   | 100.0%     | 24,134   | 3,480         | 24,134   | 3,480       | 27,614   |
| 22       | 208,220        | 187,398   | 90.0%      | 557      | 30            | 501      | 27          | 528      |
| 24       | 443,350        | 26,601    | 6.0%       | 2,033    | 365           | 122      | 22          | 144      |
| 108      | 365,665        | 321,785   | 88.0%      | 1,717    | 396           | 1,511    | 348         | 1,859    |
| 110      | 290,462        | 223,656   | 77.0%      | 12,014   | 771           | 9,251    | 594         | 9,844    |
| 111      | 587,222        | 510,883   | 87.0%      | 703      | 105           | 612      | 91          | 703      |
| 114      | 540,967        | 248,845   | 46.0%      | 842      | 109           | 387      | 50          | 437      |
| 118      | 702,100        | 161,483   | 23.0%      | 323      | 58            | 74       | 13          | 88       |
| 124      | 1,791,912      | 304,625   | 17.0%      | 925      | 75            | 157      | 13          | 170      |
| 125      | 184,032        | 184,032   | 100.0%     | 741      | 710           | 741      | 710         | 1,451    |
| 128      | 1,069,400      | 21,388    | 2.0%       | 1,077    | 2             | 22       | 0           | 22       |
| 130      | 171,742        | 171,742   | 100.0%     | 106      | 24            | 106      | 24          | 130      |
| Total    | 12,764,953     | 5,093,102 | 39.9%      | 112,619  | 17,882        | 70,957   | 10,998      | 81,955   |
| Carmaart | M              |           | Danaut     |          | Harvest Repor | +- 201F  |             |          |

Percentage of 2015 Elk Hunt Areas (HA) within Carbon County

Percentage of 2015 Moose Hunt Areas (HA) within Carbon County