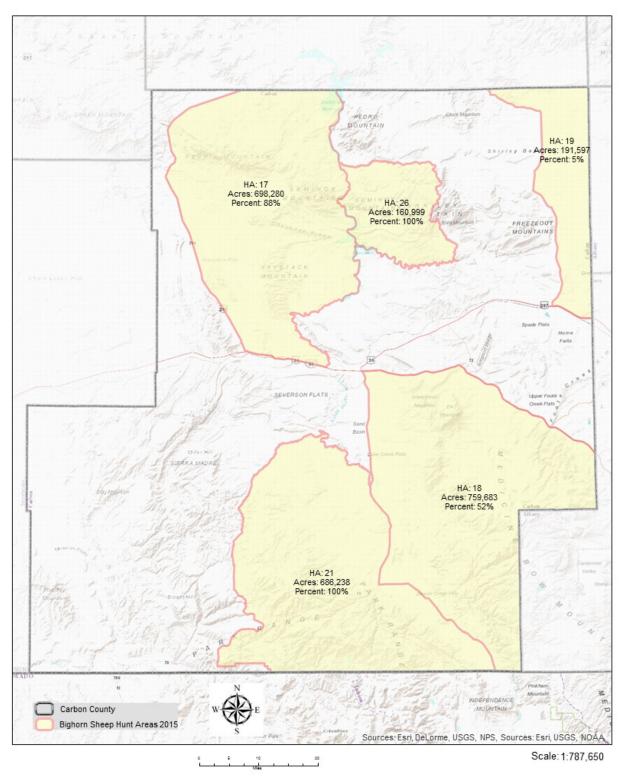

Because Hunt Area boundaries are based on habitat rather than county boundaries, not all the Hunt Areas found in Carbon County are located entirely within the borders of the county. To account for this, a GIS analysis was conducted by the Wyoming Game and Fish Department to estimate the percent of each Hunt Area that was located within Carbon County. This percentage was then used to allocate the proportion of total hunter days for the Hunt Area in Carbon County. These percentages by hunt area are detailed in the maps at the end of this report. Unfortunately, there was no data available on fishing-days by sub-regions of the state. Because of this, recreational use for fishing was based on the Game and Fish Department's 2015 data on fishing licenses sold in Carbon County.

| Appendix Table 2. Carbon County Bighorn Sheep Hunting, 2015 |                                                                                        |                                                                                                                                  |                                                                                                                                                                                      |                                                                                                                                                                                                                                       |                                                                                                                                                                                                                                                                     |                                                                                                                                                                                                                                                                                                                                                                                                                                                                                                                                                                                                                                                                                                  |                                                                                                                                                                                                                                                                                  |
|-------------------------------------------------------------|----------------------------------------------------------------------------------------|----------------------------------------------------------------------------------------------------------------------------------|--------------------------------------------------------------------------------------------------------------------------------------------------------------------------------------|---------------------------------------------------------------------------------------------------------------------------------------------------------------------------------------------------------------------------------------|---------------------------------------------------------------------------------------------------------------------------------------------------------------------------------------------------------------------------------------------------------------------|--------------------------------------------------------------------------------------------------------------------------------------------------------------------------------------------------------------------------------------------------------------------------------------------------------------------------------------------------------------------------------------------------------------------------------------------------------------------------------------------------------------------------------------------------------------------------------------------------------------------------------------------------------------------------------------------------|----------------------------------------------------------------------------------------------------------------------------------------------------------------------------------------------------------------------------------------------------------------------------------|
|                                                             |                                                                                        |                                                                                                                                  | Total                                                                                                                                                                                | Total                                                                                                                                                                                                                                 | County                                                                                                                                                                                                                                                              | County                                                                                                                                                                                                                                                                                                                                                                                                                                                                                                                                                                                                                                                                                           | Combined                                                                                                                                                                                                                                                                         |
|                                                             |                                                                                        |                                                                                                                                  | Resident                                                                                                                                                                             | NonResident                                                                                                                                                                                                                           | Resident                                                                                                                                                                                                                                                            | NonResident                                                                                                                                                                                                                                                                                                                                                                                                                                                                                                                                                                                                                                                                                      | County                                                                                                                                                                                                                                                                           |
| Total                                                       | County                                                                                 | County                                                                                                                           | Hunter                                                                                                                                                                               | Hunter                                                                                                                                                                                                                                | Hunter                                                                                                                                                                                                                                                              | Hunter                                                                                                                                                                                                                                                                                                                                                                                                                                                                                                                                                                                                                                                                                           | Hunter                                                                                                                                                                                                                                                                           |
| Acres                                                       | Acres                                                                                  | Percent                                                                                                                          | Days                                                                                                                                                                                 | Days                                                                                                                                                                                                                                  | Days                                                                                                                                                                                                                                                                | Days                                                                                                                                                                                                                                                                                                                                                                                                                                                                                                                                                                                                                                                                                             | Days                                                                                                                                                                                                                                                                             |
| 793,500                                                     | 698,280                                                                                | 88.0%                                                                                                                            | 6                                                                                                                                                                                    | 0                                                                                                                                                                                                                                     | 5                                                                                                                                                                                                                                                                   | 0                                                                                                                                                                                                                                                                                                                                                                                                                                                                                                                                                                                                                                                                                                | 5                                                                                                                                                                                                                                                                                |
| 1,460,929                                                   | 759,683                                                                                | 52.0%                                                                                                                            | 0                                                                                                                                                                                    | 0                                                                                                                                                                                                                                     | 0                                                                                                                                                                                                                                                                   | 0                                                                                                                                                                                                                                                                                                                                                                                                                                                                                                                                                                                                                                                                                                | 0                                                                                                                                                                                                                                                                                |
| 3,831,940                                                   | 191,597                                                                                | 5.0%                                                                                                                             | 84                                                                                                                                                                                   | 18                                                                                                                                                                                                                                    | 4                                                                                                                                                                                                                                                                   | 1                                                                                                                                                                                                                                                                                                                                                                                                                                                                                                                                                                                                                                                                                                | 5                                                                                                                                                                                                                                                                                |
| 686,238                                                     | 686,238                                                                                | 100.0%                                                                                                                           | 0                                                                                                                                                                                    | 0                                                                                                                                                                                                                                     | 0                                                                                                                                                                                                                                                                   | 0                                                                                                                                                                                                                                                                                                                                                                                                                                                                                                                                                                                                                                                                                                | 0                                                                                                                                                                                                                                                                                |
| 160,999                                                     | 160,999                                                                                | 100.0%                                                                                                                           | 0                                                                                                                                                                                    | 0                                                                                                                                                                                                                                     | 0                                                                                                                                                                                                                                                                   | 0                                                                                                                                                                                                                                                                                                                                                                                                                                                                                                                                                                                                                                                                                                | 0                                                                                                                                                                                                                                                                                |
| 6,933,606                                                   | 2,496,797                                                                              | 36.0%                                                                                                                            | 90                                                                                                                                                                                   | 18                                                                                                                                                                                                                                    | 9                                                                                                                                                                                                                                                                   | 1                                                                                                                                                                                                                                                                                                                                                                                                                                                                                                                                                                                                                                                                                                | 10                                                                                                                                                                                                                                                                               |
| lyoming Ga                                                  |                                                                                        |                                                                                                                                  |                                                                                                                                                                                      |                                                                                                                                                                                                                                       |                                                                                                                                                                                                                                                                     |                                                                                                                                                                                                                                                                                                                                                                                                                                                                                                                                                                                                                                                                                                  |                                                                                                                                                                                                                                                                                  |
|                                                             | Total<br>Acres<br>793,500<br>1,460,929<br>3,831,940<br>686,238<br>160,999<br>6,933,606 | Total County Acres Acres 793,500 698,280 1,460,929 759,683 3,831,940 191,597 686,238 686,238 160,999 160,999 6,933,606 2,496,797 | Total County County Acres Acres Percent 793,500 698,280 88.0% 1,460,929 759,683 52.0% 3,831,940 191,597 5.0% 686,238 686,238 100.0% 160,999 160,999 100.0% 6,933,606 2,496,797 36.0% | Total Resident  Total County County Hunter  Acres Acres Percent Days  793,500 698,280 88.0% 6  1,460,929 759,683 52.0% 0  3,831,940 191,597 5.0% 84  686,238 686,238 100.0% 0  160,999 160,999 100.0% 0  6,933,606 2,496,797 36.0% 90 | Total Resident NonResident Total County County Hunter Hunter Acres Acres Percent Days Days 793,500 698,280 88.0% 6 0 1,460,929 759,683 52.0% 0 0 3,831,940 191,597 5.0% 84 18 686,238 686,238 100.0% 0 0 160,999 160,999 100.0% 0 0 6,933,606 2,496,797 36.0% 90 18 | Total         Total         Total         County           Resident         NonResident         Resident           Total         County         Hunter         Hunter         Hunter           Acres         Acres         Percent         Days         Days         Days           793,500         698,280         88.0%         6         0         5           1,460,929         759,683         52.0%         0         0         0           3,831,940         191,597         5.0%         84         18         4           686,238         686,238         100.0%         0         0         0           160,999         160,999         100.0%         0         0         0         0 | Total County Resident NonResident Hunter Hunter Hunter Acres Acres Percent Days Days Days Days Days 793,500 698,280 88.0% 6 0 5 0 1,460,929 759,683 52.0% 0 0 0 0 0 0 3,831,940 191,597 5.0% 84 18 4 1 686,238 686,238 100.0% 0 0 0 0 0 0 0 0 160,999 160,999 100.0% 90 18 9 1 1 |

Percentage of 2015 Antelope Hunt Areas (HA) within Carbon County

Percentage of 2015 Bighorn Sheep Hunt Areas (HA) within Carbon County

Percentage of 2015 Black Bear Hunt Areas (HA) within Carbon County

Percentage of 2015 Deer Hunt Areas (HA) within Carbon County