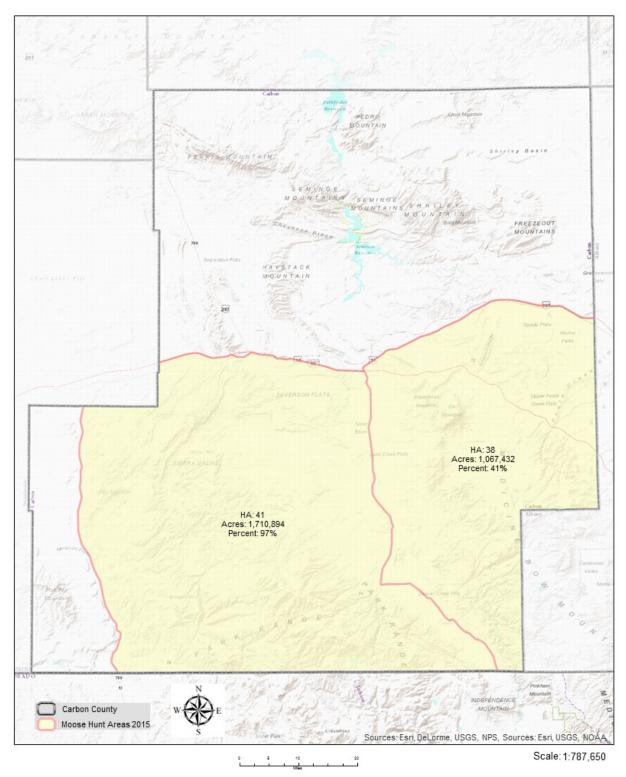

Because Hunt Area boundaries are based on habitat rather than county boundaries, not all the Hunt Areas found in Carbon County are located entirely within the borders of the county. To account for this, a GIS analysis was conducted by the Wyoming Game and Fish Department to estimate the percent of each Hunt Area that was located within Carbon County. This percentage was then used to allocate the proportion of total hunter days for the Hunt Area in Carbon County. These percentages by hunt area are detailed in the maps at the end of this report. Unfortunately, there was no data available on fishing-days by sub-regions of the state. Because of this, recreational use for fishing was based on the Game and Fish Department's 2015 data on fishing licenses sold in Carbon County.

| Appendix Table 6. Carbon County Moose Hunting, 2015 |           |           |         |          |             |          |             |          |
|-----------------------------------------------------|-----------|-----------|---------|----------|-------------|----------|-------------|----------|
|                                                     |           |           |         | Total    | Total       | County   | County      | Combined |
|                                                     |           |           |         | Resident | NonResident | Resident | NonResident | County   |
| Hunt                                                | Total     | County    | County  | Hunter   | Hunter      | Hunter   | Hunter      | Hunter   |
| Areas                                               | Acres     | Acres     | Percent | Days     | Days        | Days     | Days        | Days     |
| 38                                                  | 2,603,493 | 1,067,432 | 41.0%   | 234      | 102         | 96       | 42          | 138      |
| 41                                                  | 1,763,808 | 1,710,894 | 97.0%   | 0        | 0           | 0        | 0           | 0        |
| Total                                               | 4,367,301 | 2,778,326 | 63.6%   | 234      | 102         | 96       | 42          | 138      |
|                                                     |           |           |         |          |             |          |             |          |
| Source: W                                           | yoming Ga |           |         |          |             |          |             |          |

Percentage of 2015 Elk Hunt Areas (HA) within Carbon County

Percentage of 2015 Moose Hunt Areas (HA) within Carbon County