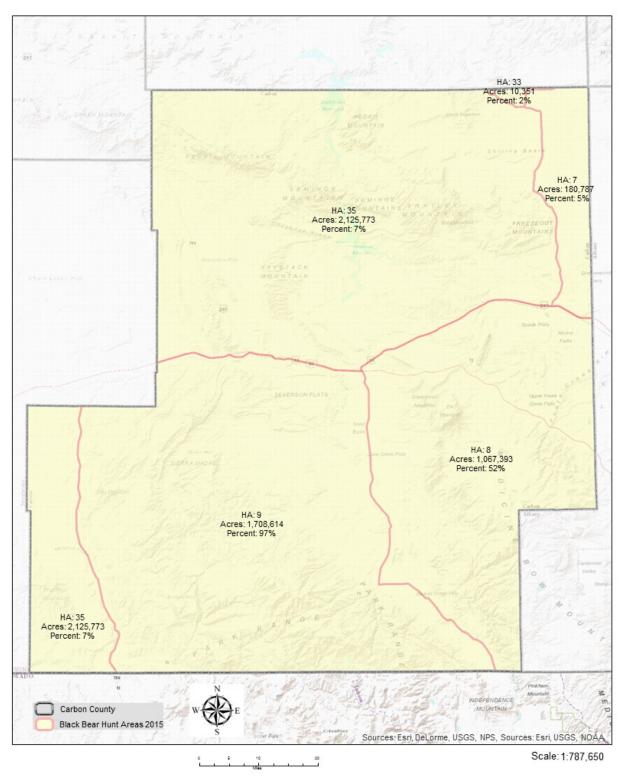

Because Hunt Area boundaries are based on habitat rather than county boundaries, not all the Hunt Areas found in Carbon County are located entirely within the borders of the county. To account for this, a GIS analysis was conducted by the Wyoming Game and Fish Department to estimate the percent of each Hunt Area that was located within Carbon County. This percentage was then used to allocate the proportion of total hunter days for the Hunt Area in Carbon County. These percentages by hunt area are detailed in the maps at the end of this report. Unfortunately, there was no data available on fishing-days by sub-regions of the state. Because of this, recreational use for fishing was based on the Game and Fish Department's 2015 data on fishing licenses sold in Carbon County.

| Appendi                                                               | ix Table 3. Car | bon Count | y Black Be | ar Hunting, | , 2015      |          |             |          |
|-----------------------------------------------------------------------|-----------------|-----------|------------|-------------|-------------|----------|-------------|----------|
|                                                                       |                 |           |            | Total       | Total       | County   | County      | Combined |
|                                                                       |                 |           |            | Resident    | NonResident | Resident | NonResident | County   |
| Hunt                                                                  | Total           | County    | County     | Hunter      | Hunter      | Hunter   | Hunter      | Hunter   |
| Areas                                                                 | Acres           | Acres     | Percent    | Days        | Days        | Days     | Days        | Days     |
| 7                                                                     | 3,615,740       | 180,787   | 5.0%       | 745         | 27          | 37       | 1           | 39       |
| 8                                                                     | 2,052,679       | 1,067,393 | 52.0%      | 1,885       | 102         | 980      | 53          | 1,033    |
| 9                                                                     | 1,761,458       | 1,708,614 | 97.0%      | 1,588       | 146         | 1,540    | 142         | 1,682    |
| 33                                                                    | 517,550         | 10,351    | 2.0%       | 200         | 0           | 4        | 0           | 4        |
| 35                                                                    | 30,368,186      | 2,125,773 | 7.0%       | 876         | 3           | 61       | 0           | 62       |
| Total                                                                 | 38,315,612      | 5,092,918 | 13.3%      | 5,294       | 278         | 2,623    | 196         | 2,819    |
| Source: Wyoming Game and Fish Department Annual Harvest Reports, 2015 |                 |           |            |             |             |          |             |          |

Percentage of 2015 Antelope Hunt Areas (HA) within Carbon County

Percentage of 2015 Bighorn Sheep Hunt Areas (HA) within Carbon County

Percentage of 2015 Black Bear Hunt Areas (HA) within Carbon County

Percentage of 2015 Deer Hunt Areas (HA) within Carbon County