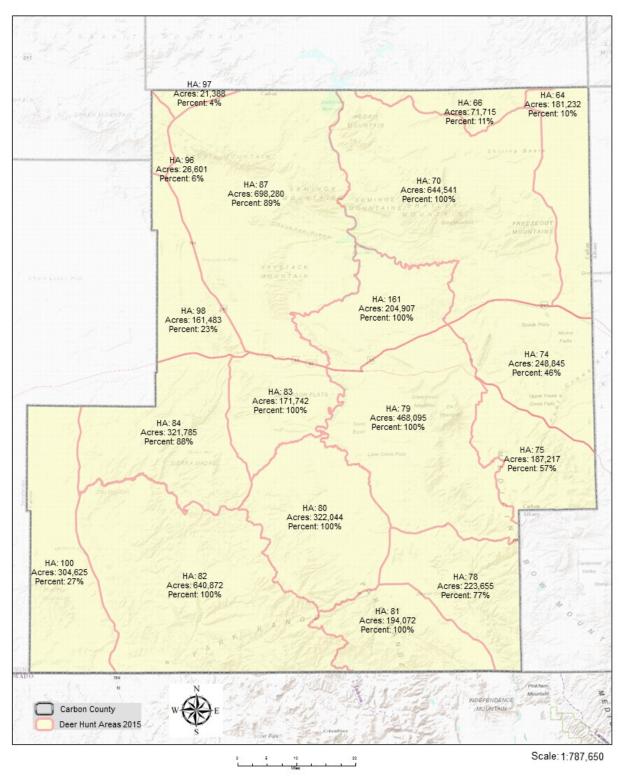

Because Hunt Area boundaries are based on habitat rather than county boundaries, not all the Hunt Areas found in Carbon County are located entirely within the borders of the county. To account for this, a GIS analysis was conducted by the Wyoming Game and Fish Department to estimate the percent of each Hunt Area that was located within Carbon County. This percentage was then used to allocate the proportion of total hunter days for the Hunt Area in Carbon County. These percentages by hunt area are detailed in the maps at the end of this report. Unfortunately, there was no data available on fishing-days by sub-regions of the state. Because of this, recreational use for fishing was based on the Game and Fish Department's 2015 data on fishing licenses sold in Carbon County.

| Appendi   | x Table 4. Car   | bon County  | / Deer Hunt | ting, 2015    |                 |          |             |          |
|-----------|------------------|-------------|-------------|---------------|-----------------|----------|-------------|----------|
|           |                  |             |             | Total         | Total           | County   | County      | Combined |
|           |                  |             |             | Resident      | NonResident     | Resident | NonResident | County   |
| Hunt      | Total            | County      | County      | Hunter        | Hunter          | Hunter   | Hunter      | Hunter   |
| Areas     | Acres            | Acres       | Percent     | Days          | Days            | Days     | Days        | Days     |
| 64        | 1,812,320        | 181,232     | 10.0%       | 3,821         | 1,696           | 382      | 170         | 552      |
| 66        | 651,955          | 71,715      | 11.0%       | 3,796         | 453             | 418      | 50          | 467      |
| 70        | 644,541          | 644,541     | 100.0%      | 2,100         | 613             | 2,100    | 613         | 2,713    |
| 74        | 540,967          | 248,845     | 46.0%       | 696           | 115             | 320      | 53          | 373      |
| 75        | 328,451          | 187,217     | 57.0%       | 2,452         | 191             | 1,398    | 109         | 1,507    |
| 78        | 290,461          | 223,655     | 77.0%       | 1,214         | 285             | 935      | 219         | 1,154    |
| 79        | 468,095          | 468,095     | 100.0%      | 1,478         | 286             | 1,478    | 286         | 1,764    |
| 80        | 322,044          | 322,044     | 100.0%      | 653           | 176             | 653      | 176         | 829      |
| 81        | 194,072          | 194,072     | 100.0%      | 699           | 190             | 699      | 190         | 889      |
| 82        | 640,872          | 640,872     | 100.0%      | 9,939         | 2,878           | 9,939    | 2,878       | 12,817   |
| 83        | 171,742          | 171,742     | 100.0%      | 36            | 0               | 36       | 0           | 36       |
| 84        | 365,665          | 321,785     | 88.0%       | 178           | 36              | 157      | 32          | 188      |
| 87        | 784,584          | 698,280     | 89.0%       | 166           | 33              | 148      | 29          | 177      |
| 96        | 443,350          | 26,601      | 6.0%        | 1,701         | 658             | 102      | 39          | 142      |
| 97        | 534,700          | 21,388      | 4.0%        | 1,092         | 195             | 44       | 8           | 51       |
| 98        | 702,100          | 161,483     | 23.0%       | 248           | 14              | 57       | 3           | 60       |
| 100       | 1,128,241        | 304,625     | 27.0%       | 839           | 284             | 227      | 77          | 303      |
| 161       | 204,907          | 204,907     | 100.0%      | 64            | 8               | 64       | 8           | 72       |
| Total     | 10,229,067       | 5,093,099   | 49.8%       | 31,172        | 8,111           | 19,155   | 4,940       | 24,095   |
| Source: \ | │<br>Wyoming Gar | ne and Fish | Departmei   | nt Annual Har | vest Reports, 2 | 2015     |             |          |

Percentage of 2015 Antelope Hunt Areas (HA) within Carbon County

Percentage of 2015 Bighorn Sheep Hunt Areas (HA) within Carbon County

Percentage of 2015 Black Bear Hunt Areas (HA) within Carbon County

Percentage of 2015 Deer Hunt Areas (HA) within Carbon County