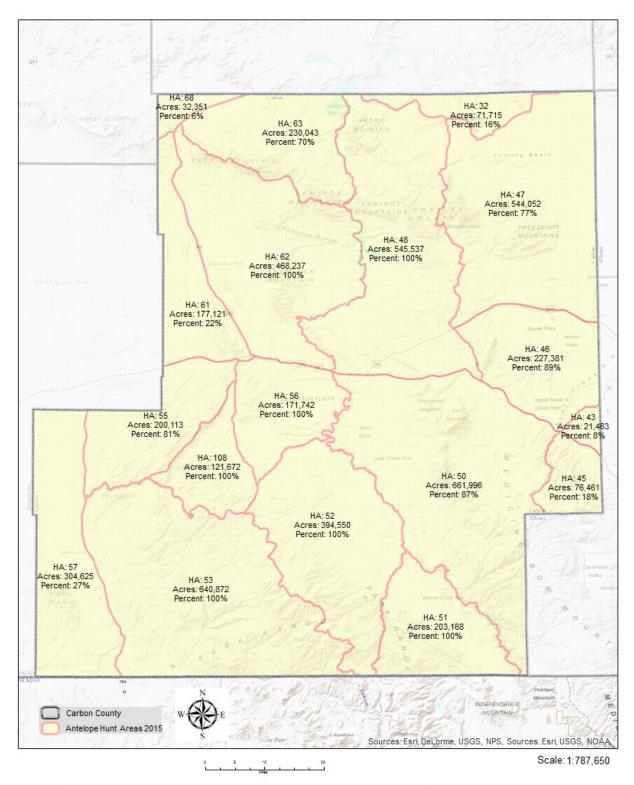

Because Hunt Area boundaries are based on habitat rather than county boundaries, not all the Hunt Areas found in Carbon County are located entirely within the borders of the county. To account for this, a GIS analysis was conducted by the Wyoming Game and Fish Department to estimate the percent of each Hunt Area that was located within Carbon County. This percentage was then used to allocate the proportion of total hunter days for the Hunt Area in Carbon County. These percentages by hunt area are detailed in the maps at the end of this report. Unfortunately, there was no data available on fishing-days by sub-regions of the state. Because of this, recreational use for fishing was based on the Game and Fish Department's 2015 data on fishing licenses sold in Carbon County.

| Hunt  |           |           |         | Total    | Total       | County   | County      | Combined |
|-------|-----------|-----------|---------|----------|-------------|----------|-------------|----------|
|       |           |           |         | Resident | NonResident | Resident | NonResident | County   |
|       | Total     | County    | County  | Hunter   | Hunter      | Hunter   | Hunter      | Hunte    |
| Areas | Acres     | Acres     | Percent | Days     | Days        | Days     | Days        | Days     |
| 32    | 448,219   | 71,715    | 16.0%   | 1,004    | 219         | 161      | 35          | 196      |
| 43    | 268,288   | 21,463    | 8.0%    | 574      | 2,169       | 46       | 174         | 219      |
| 45    | 424,783   | 76,461    | 18.0%   | 1,099    | 991         | 198      | 178         | 376      |
| 46    | 255,484   | 227,381   | 89.0%   | 552      | 343         | 491      | 305         | 797      |
| 47    | 706,561   | 544,052   | 77.0%   | 976      | 233         | 752      | 179         | 931      |
| 48    | 545,537   | 545,537   | 100.0%  | 532      | 105         | 532      | 105         | 637      |
| 50    | 760,915   | 661,996   | 87.0%   | 970      | 333         | 844      | 290         | 1,134    |
| 51    | 203,168   | 203,168   | 100.0%  | 190      | 45          | 190      | 45          | 235      |
| 52    | 394,550   | 394,550   | 100.0%  | 739      | 417         | 739      | 417         | 1,156    |
| 53    | 640,872   | 640,872   | 100.0%  | 271      | 167         | 271      | 167         | 438      |
| 55    | 247,053   | 200,113   | 81.0%   | 310      | 69          | 251      | 56          | 307      |
| 56    | 171,742   | 171,742   | 100.0%  | 82       | 30          | 82       | 30          | 112      |
| 57    | 1,128,241 | 304,625   | 27.0%   | 738      | 204         | 199      | 55          | 254      |
| 61    | 805,095   | 177,121   | 22.0%   | 311      | 83          | 68       | 18          | 87       |
| 62    | 468,237   | 468,237   | 100.0%  | 321      | 166         | 321      | 166         | 487      |
| 63    | 328,633   | 230,043   | 70.0%   | 956      | 225         | 669      | 158         | 827      |
| 68    | 539,183   | 32,351    | 6.0%    | 616      | 386         | 37       | 23          | 60       |
| 108   | 121,672   | 121,672   | 100.0%  | 267      | 193         | 267      | 193         | 460      |
| Total | 8,458,233 | 5,093,099 | 60.2%   | 10,508   | 6,378       | 6,118    | 2,594       | 8,712    |

Percentage of 2015 Antelope Hunt Areas (HA) within Carbon County

Percentage of 2015 Bighorn Sheep Hunt Areas (HA) within Carbon County

Percentage of 2015 Black Bear Hunt Areas (HA) within Carbon County

Percentage of 2015 Deer Hunt Areas (HA) within Carbon County